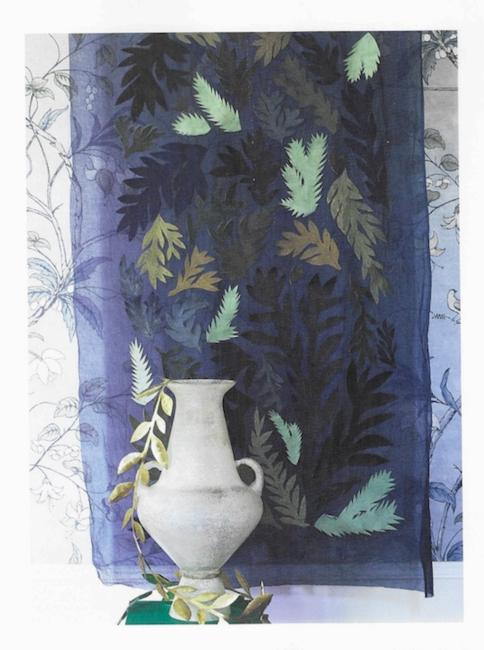

THIS PAGE WALLS 'Chambalon' wallpaper (mercury/platinum), by Zoffany, 140cm wide, £129 a metre, from Style Library. Hand-cut leather and organdie cotton 'Cut-out Leather Leaf Panel', £1,250, by Lora Avedian. ACCESSORIES Frosted Murano glass vase, £2,900, from Petersham Nurseries. 'Leaf' hand-beaten brass garland, by Malin Appelgren, £355, from The Shop Floor Project. OPPOSITE WALLS '09C04' paint, £43.50 for 2.5 litres matt emulsion, from Little Greene. Sixtles Swedish wool tapestry panels, by Amie Pern, £3,450 for set of four, from Robert Stephenson. FURNITURE 'Campaign' brass bed, £12,000 for a king size, from Max Rollitt. Bed curtains in 'Sheer Linen' (white), £32 a metre, from Volga Linen. Headboard in 'Imogen' (red desert), Jambswool/silk, £136 a metre, from George Spencer Designs. Seventies brass and wood bedside table, by Luciano Frigerio  $di\,Desio, £1,200\,a\,pair, from\,Brownrigg.\,\textbf{ACCESSORIES}\,Bespoke\,foliage\,\textbf{garland}, £300\,a\,metre, from\,Pulbrook\,\&\,Gould.\,\textbf{Cushions}:$ linen 'Brera Lino' (ochre), £60; and 'Milazzo' (alabaster), £49; both from Designers Guild. Hand-painted linen and suede 'Yamanami' (green), by Minä Perhonen, £105; cotton 'Corduroy', by Ferm Living, £49; and wool and velvet 'Eclectic' (caramel), by Hay, £75; and embroidered cotton throw, by Khadi & Co, £369; all from Couverture & The Garbstore. Bedcover and bolster in 'Amadea' (pumpernickel), wool, £136 a metre, from George Spencer Designs. Glass 'Roman Flute Short Vase', £29, from Tinsmiths, Fifties rope and glass table lamp, by Audoux-Minet, £1,800, from Atelier Vime. Handmade wrapping paper (indira ink blue), £6 for a 75 x 55cm sheet, from Bungalow. All other wrapping paper, hand painted by stylist. Metallic satin and grosgrain ribbons, from £2 for 3 metres, from Paperchase. Paper snowflake, £6.50, from Broste Copenhagen. 'Bear on Wheels Replica 1904', £275, from Steiff. For suppliers' details, see Stockists page □